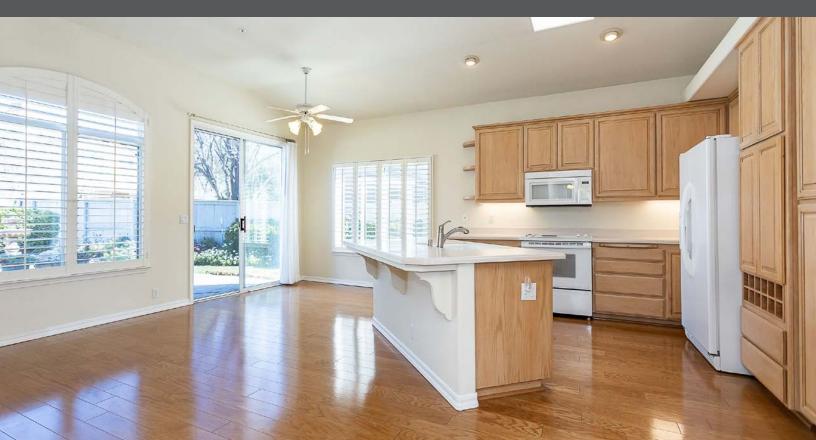

## CHARMING HOME IN THE ARBORS

4636 SNAPDRAGON WAY, SAN LUIS OBISPO, CA 93401

OFFERED AT \$995,000

www.THEAVENUESLO.COM/PROPERTY/4636

**Enjoy this attractive home**, with an open
kitchen, that opens to the
backyard. Single story,
great floor plan. Close

## DISTINCTIVE DETAILS:

- Located in the desirable neighborhood of the Arbors Spacious living and dining space
  - Open kitchen with an island High Ceilings Fireplace Fresh landscaping
    - Hardwood Flooring Plantation Shutters