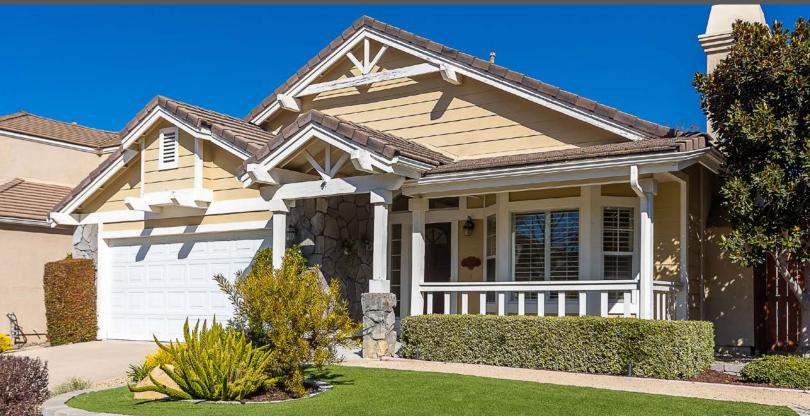

## CHARMING HOME IN THE ARBORS

4636 SNAPDRAGON WAY, SAN LUIS OBISPO, CA 93401

OFFERED AT \$995,000

www.THEAVENUESLO.COM/PROPERTY/4636

**Enjoy this attractive home**, with an open
kitchen, that opens to the
backyard. Single story,
great floor plan. Close

## DISTINCTIVE DETAILS:

- Located in the desirable neighborhood of the Arbors Spacious living and dining space
  - Open kitchen with an island High Ceilings Fireplace Fresh landscaping
    - Hardwood Flooring Plantation Shutters