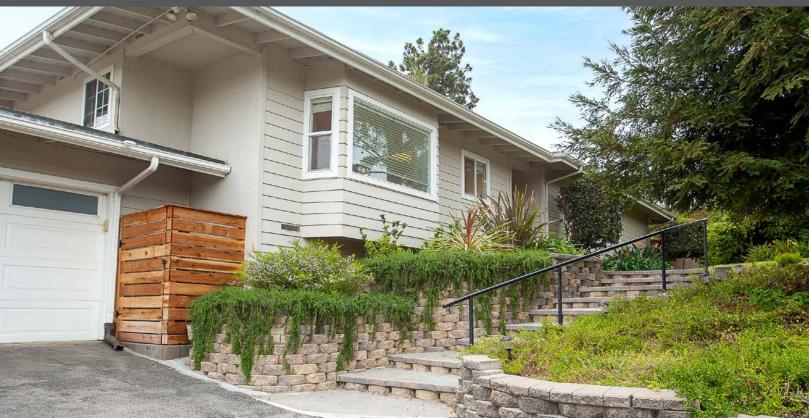

## SAN LUIS OBISPO COUNTRY CLUB HOME

6080 GARY PLACE SAN LUIS OBISPO, CA 93401

OFFERED AT \$985,000

www.THEAVENUESLO.COM/PROPERTY/6080

2

Charming home in the heart of the Original San Luis Obispo Country Club. Situated on a large lot with a spacious front yard and inviting backyard, featuring an elevated deck with great views, hard-scape patio and an easy care artificial lawn space. Spacious living room, eat-in kitchen with stainless appliances including fridge, dishwasher, oven, 5 burner cooktop and range hood and convenient to the garage access.

## DISTINCTIVE DETAILS:

- Single Story
- Remodeled bathrooms & New flooring in the 3 bedrooms
- Jetted tub in the master bath
- Large living room with a fireplace
- Window seats and skylights
- Tankless Rinnai water heater