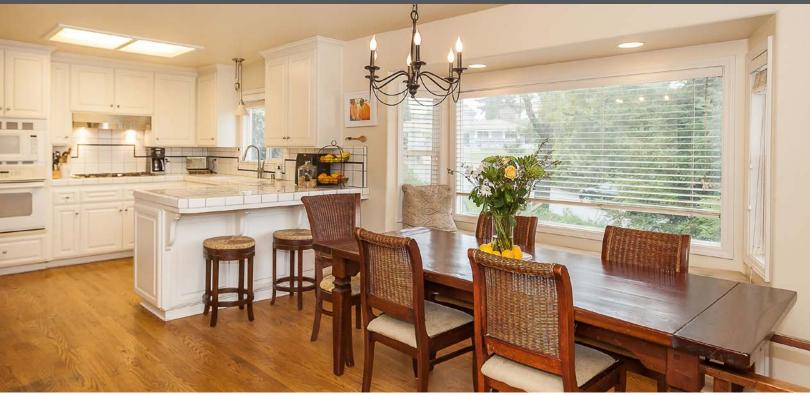

## SAN LUIS OBISPO COUNTRY CLUB HOME

6080 GARY PLACE SAN LUIS OBISPO, CA 93401

OFFERED AT \$985,000

www.THEAVENUESLO.COM/PROPERTY/6080

2

Charming home in the heart of the Original San Luis Obispo Country Club. Situated on a large lot with a spacious front yard and inviting backyard, featuring an elevated deck with great views, hard-scape patio and an easy care artificial lawn space. Spacious living room, eat-in kitchen with stainless appliances including fridge, dishwasher, oven, 5 burner cooktop and range hood and convenient to the garage access.

## DISTINCTIVE DETAILS:

- Single Story
- Remodeled bathrooms & New flooring in the 3 bedrooms
- Jetted tub in the master bath
- Large living room with a fireplace
- Window seats and skylights
- Tankless Rinnai water heater