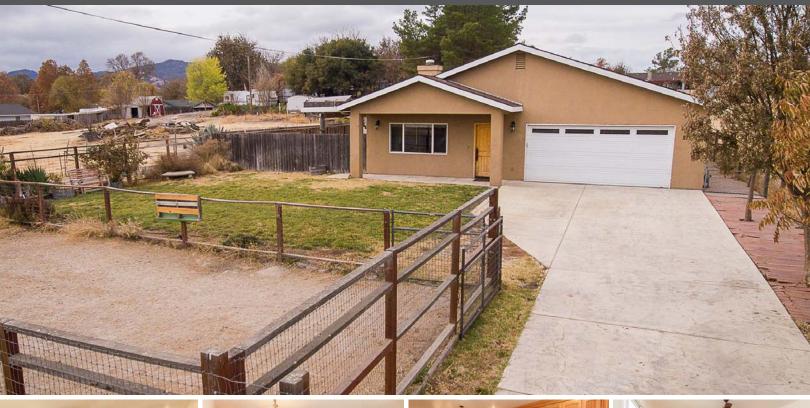

## LOVELY HOME IN BEAUTIFUL SANTA MARGARITA

21990 J STREET SANTA MARGARITA, CA 93453

OFFERED AT \$579,000

THEAVENUESLO.COM/PROPERTY/21990

2

Lovely single-level home with stunning rural views of beautiful Santa Margarita. This 3-bedroom, 2-bathroom 1,640 sq. ft. home is near downtown Santa Margarita and a few minutes drive to San Luis Obispo. Great natural light from the large windows and skylights highlight the wood laminate flooring throughout the home. Living room with custom fireplace. Kitchen with custom cabinetry, granite counters, breakfast bar and an additional dining area. Spacious master bedroom with ensuite bath, double sink, walk-in closet and slider to backyard. Two other bedrooms are a generous size with large windows. This charming home also features owned solar system, central heating and A/C, water softener, whole house water filteration, and is wired for surround sound. Situated on a quarter acre lot, enjoy plenty of space outdoors with a large driveway, fenced areas for animals, a large patio with remote controlled cover, hot tub spa, koi pond, planter boxes and a small storage shed.

## OUTDOORS:

- Stunning Rural Views
- Large 11,250 sq ft lot
- Solar Power System (Owned)
- Property has fencing for animals
- Remote Controlled Patio Cover
- Koi Pond
- Hot Tub Spa

MUKTA NARAN REALTOR® BRE# 02067115