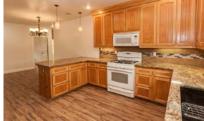

## LOVELY HOME IN BEAUTIFUL SANTA MARGARITA

21990 J STREET SANTA MARGARITA, CA 93453

OFFERED AT \$579,000

THEAVENUESLO.COM/PROPERTY/21990

2

Lovely single-level home with stunning rural views of beautiful Santa Margarita. This 3-bedroom, 2-bathroom 1,640 sq. ft. home is near downtown Santa Margarita and a few minutes drive to San Luis Obispo. Great natural light from the large windows and skylights highlight the wood laminate flooring throughout the home. Living room with custom fireplace. Kitchen with custom cabinetry, granite counters, breakfast bar and an additional dining area. Spacious master bedroom with ensuite bath, double sink, walk-in closet and slider to backyard. Two other bedrooms are a generous size with large windows. This charming home also features owned solar system, central heating and A/C, water softener, whole house water filteration, and is wired for surround sound. Situated on a quarter acre lot, enjoy plenty of space outdoors with a large driveway, fenced areas for animals, a large patio with remote controlled cover, hot tub spa, koi pond, planter boxes and a small storage shed.

## DISTINCTIVE DETAILS:

- Master bedroom with ensuite bath and walk-in closet
- Granite counters & custom cabinetry in kitchen
- Breakfast bar & dining
- Skylights
- Central Air Conditioning & Heating
- Indoor laundry
- Attached 2 Car Garage