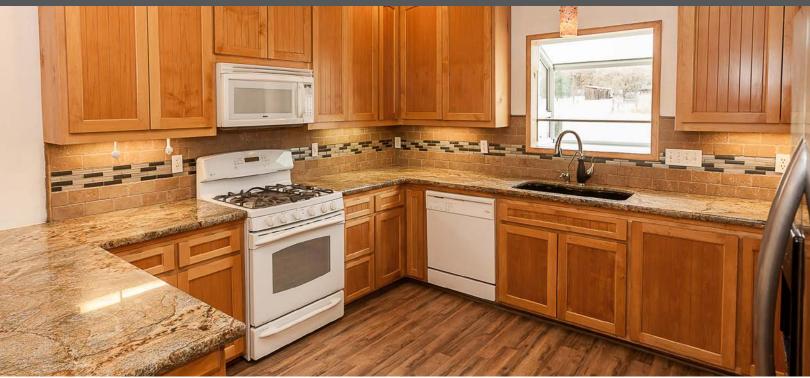

## LOVELY HOME IN BEAUTIFUL SANTA MARGARITA

21990 J STREET SANTA MARGARITA, CA 93453

OFFERED AT \$579,000

THEAVENUESLO.COM/PROPERTY/21990

2

Lovely single-level home with stunning rural views of beautiful Santa Margarita. This 3-bedroom, 2-bathroom 1,640 sq. ft. home is near downtown Santa Margarita and a few minutes drive to San Luis Obispo. Great natural light from the large windows and skylights highlight the wood laminate flooring throughout the home. Living room with custom fireplace. Kitchen with custom cabinetry, granite counters, breakfast bar and an additional dining area. Spacious master bedroom with ensuite bath, double sink, walk-in closet and slider to backyard. Two other bedrooms are a generous size with large windows. This charming home also features owned solar system, central heating and A/C, water softener, whole house water filteration, and is wired for surround sound. Situated on a quarter acre lot, enjoy plenty of space outdoors with a large driveway, fenced areas for animals, a large patio with remote controlled cover, hot tub spa, koi pond, planter boxes and a small storage shed.

## DISTINCTIVE DETAILS:

- Master bedroom with ensuite bath and walk-in closet
- Granite counters & custom cabinetry in kitchen
- Breakfast bar & dining
- Skylights
- Central Air Conditioning & Heating
- Indoor laundry
- Attached 2 Car Garage