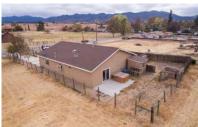

## LOVELY HOME IN BEAUTIFUL SANTA MARGARITA

21990 J STREET SANTA MARGARITA, CA 93453

OFFERED AT \$579,000

THEAVENUESLO.COM/PROPERTY/21990

2

Lovely single-level home with stunning rural views of beautiful Santa Margarita. This 3-bedroom, 2-bathroom 1,640 sq. ft. home is near downtown Santa Margarita and a few minutes drive to San Luis Obispo. Great natural light from the large windows and skylights highlight the wood laminate flooring throughout the home. Living room with custom fireplace. Kitchen with custom cabinetry, granite counters, breakfast bar and an additional dining area. Spacious master bedroom with ensuite bath, double sink, walk-in closet and slider to backyard. Two other bedrooms are a generous size with large windows. This charming home also features owned solar system, central heating and A/C, water softener, whole house water filteration, and is wired for surround sound. Situated on a quarter acre lot, enjoy plenty of space outdoors with a large driveway, fenced areas for animals, a large patio with remote controlled cover, hot tub spa, koi pond, planter boxes and a small storage shed.

## OUTDOORS:

- Stunning Rural Views
- Large 11,250 sq ft lot
- Solar Power System (Owned)
- Property has fencing for animals
- Remote Controlled Patio Cover
- Koi Pond
- Hot Tub Spa

MUKTA NARAN REALTOR® BRE# 02067115