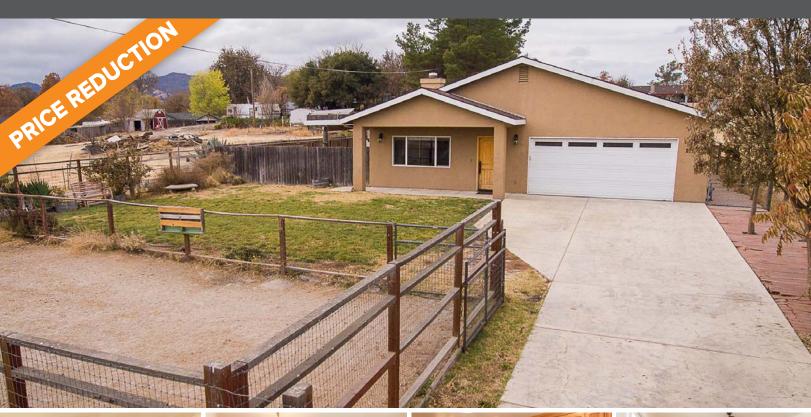

## LOVELY HOME IN BEAUTIFUL <u>SANTA MARGARITA</u>

21990 J STREET SANTA MARGARITA, CA 93453

OFFERED AT \$564,000

THEAVENUESLO.COM/PROPERTY/21990

is near downtown Santa Margarita and a few minutes drive to San Luis Obispo. Great natural light from the large windows and skylights highlight the wood laminate flooring throughout the home. Living room with custom fireplace. Kitchen with custom cabinetry, granite counters, breakfast bar and an additional dining area. Spacious master bedroom with ensuite bath, double sink, walk-in closet and slider to backyard. Two other bedrooms are a generous size with large windows. This charming home also features owned solar system, central heating and A/C, water softener, whole house water filteration, and is wired for surround sound. Situated on a quarter acre lot, enjoy plenty of space outdoors with a large driveway, fenced areas for animals, a large patio with remote controlled cover, hot tub

spa, koi pond, planter boxes and a small storage shed.

Lovely single-level home with stunning rural views of beautiful

Santa Margarita. This 3-bedroom, 2-bathroom 1,640 sq. ft. home

## OUTDOORS:

- Stunning Rural Views
- Large 11,250 sq ft lot
- Solar Power System (Owned)
- Property has fencing for animals
- Remote Controlled Patio Cover
- Koi Pond
- Hot Tub Spa

MUKTA NARAN REALTOR® BRE# 02067115