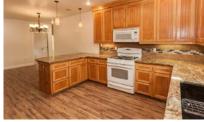

## LOVELY HOME IN BEAUTIFUL <u>SANTA MARGARITA</u>

21990 J STREET SANTA MARGARITA, CA 93453

OFFERED AT \$564,000

THEAVENUESLO.COM/PROPERTY/21990

is near downtown Santa Margarita and a few minutes drive to San Luis Obispo. Great natural light from the large windows and skylights highlight the wood laminate flooring throughout the home. Living room with custom fireplace. Kitchen with custom cabinetry, granite counters, breakfast bar and an additional dining area. Spacious master bedroom with ensuite bath, double sink, walk-in closet and slider to backyard. Two other bedrooms are a generous size with large windows. This charming home also features owned solar system, central heating and A/C, water softener, whole house water filteration, and is wired for surround sound. Situated on a quarter acre lot, enjoy plenty of space outdoors with a large driveway, fenced areas for animals, a large patio with remote controlled cover, hot tub

## DISTINCTIVE DETAILS:

- Master bedroom with ensuite bath and walk-in closet
- Granite counters & custom cabinetry in kitchen
- Breakfast bar & dining
- Skylights
- Central Air Conditioning & Heating
- Indoor laundry
- Attached 2 Car Garage