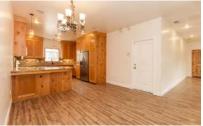

## LOVELY HOME IN BEAUTIFUL <u>SANTA MARGARITA</u>

21990 J STREET SANTA MARGARITA, CA 93453

OFFERED AT \$564,000

THEAVENUESLO.COM/PROPERTY/21990

is near downtown Santa Margarita and a few minutes drive to San Luis Obispo. Great natural light from the large windows and skylights highlight the wood laminate flooring throughout the home. Living room with custom fireplace. Kitchen with custom cabinetry, granite counters, breakfast bar and an additional dining area. Spacious master bedroom with ensuite bath, double sink, walk-in closet and slider to backyard. Two other bedrooms are a generous size with large windows. This charming home also features owned solar system, central heating and A/C, water softener, whole house water filteration, and is wired for surround sound. Situated on a quarter acre lot, enjoy plenty of space outdoors with a large driveway, fenced areas for animals, a large patio with remote controlled cover, hot tub

## DISTINCTIVE DETAILS:

- Master bedroom with ensuite bath and walk-in closet
- Granite counters & custom cabinetry in kitchen
- Breakfast bar & dining
- Skylights
- Central Air Conditioning & Heating
- Indoor laundry
- Attached 2 Car Garage