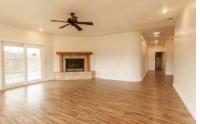

## LOVELY HOME IN BEAUTIFUL <u>SANTA MARGARITA</u>

21990 J STREET SANTA MARGARITA, CA 93453

OFFERED AT \$564,000

THEAVENUESLO.COM/PROPERTY/21990

is near downtown Santa Margarita and a few minutes drive to San Luis Obispo. Great natural light from the large windows and skylights highlight the wood laminate flooring throughout the home. Living room with custom fireplace. Kitchen with custom cabinetry, granite counters, breakfast bar and an additional dining area. Spacious master bedroom with ensuite bath, double sink, walk-in closet and slider to backyard. Two other bedrooms are a generous size with large windows. This charming home also features owned solar system, central heating and A/C, water softener, whole house water filteration, and is wired for surround sound. Situated on a quarter acre lot, enjoy plenty of space outdoors with a large driveway, fenced areas for animals, a large patio with remote controlled cover, hot tub

## DISTINCTIVE DETAILS:

- Master bedroom with ensuite bath and walk-in closet
- Granite counters & custom cabinetry in kitchen
- Breakfast bar & dining
- Skylights
- Central Air Conditioning & Heating
- Indoor laundry
- Attached 2 Car Garage