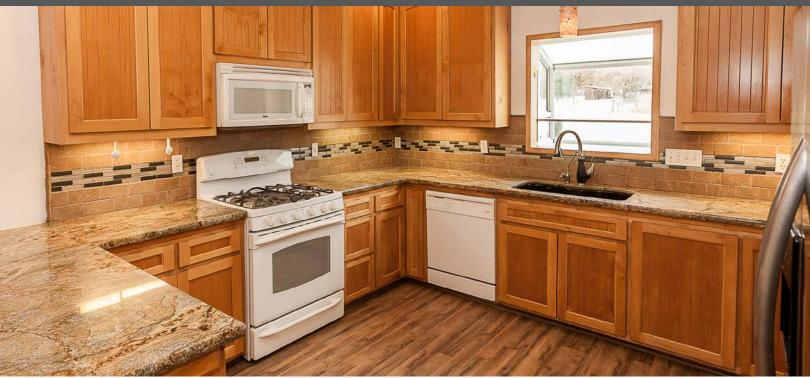

## LOVELY HOME IN BEAUTIFUL <u>SANTA MARGARITA</u>

21990 J STREET SANTA MARGARITA, CA 93453

OFFERED AT \$564,000

THEAVENUESLO.COM/PROPERTY/21990

is near downtown Santa Margarita and a few minutes drive to San Luis Obispo. Great natural light from the large windows and skylights highlight the wood laminate flooring throughout the home. Living room with custom fireplace. Kitchen with custom cabinetry, granite counters, breakfast bar and an additional dining area. Spacious master bedroom with ensuite bath, double sink, walk-in closet and slider to backyard. Two other bedrooms are a generous size with large windows. This charming home also features owned solar system, central heating and A/C, water softener, whole house water filteration, and is wired for surround sound. Situated on a quarter acre lot, enjoy plenty of space outdoors with a large driveway, fenced areas for animals, a large patio with remote controlled cover, hot tub

## DISTINCTIVE DETAILS:

- Master bedroom with ensuite bath and walk-in closet
- Granite counters & custom cabinetry in kitchen
- Breakfast bar & dining
- Skylights
- Central Air Conditioning & Heating
- Indoor laundry
- Attached 2 Car Garage