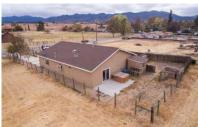

## LOVELY HOME IN BEAUTIFUL <u>SANTA MARGARITA</u>

21990 J STREET SANTA MARGARITA, CA 93453

OFFERED AT \$564,000

THEAVENUESLO.COM/PROPERTY/21990

is near downtown Santa Margarita and a few minutes drive to San Luis Obispo. Great natural light from the large windows and skylights highlight the wood laminate flooring throughout the home. Living room with custom fireplace. Kitchen with custom cabinetry, granite counters, breakfast bar and an additional dining area. Spacious master bedroom with ensuite bath, double sink, walk-in closet and slider to backyard. Two other bedrooms are a generous size with large windows. This charming home also features owned solar system, central heating and A/C, water softener, whole house water filteration, and is wired for surround sound. Situated on a quarter acre lot, enjoy plenty of space outdoors with a large driveway, fenced areas for animals, a large patio with remote controlled cover, hot tub

## OUTDOORS:

- Stunning Rural Views
- Large 11,250 sq ft lot
- Solar Power System (Owned)
- Property has fencing for animals
- Remote Controlled Patio Cover
- Koi Pond
- Hot Tub Spa

MUKTA NARAN REALTOR® BRE# 02067115