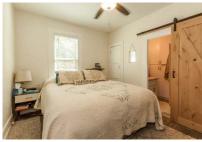

## REMODELED SLO BUNGALOW NEAR DOWNTOWN

2148 KING ST. SAN LUIS OBISPO, CA 93401

OFFERED AT \$699,000

THEAVENUESLO.COM/PROPERTY/2148

1168

Charming and meticulously remodeled bungalow near downtown San Luis Obispo. Located on a 7,500 sq. ft., R-2 lot, this 3-bedroom, 2-bathroom home is completely remodeled inside and out – including flooring throughout, kitchen, bathrooms, interior and exterior paint, windows, roof, main electrical panel, HVAC system, deck and fencing around a private backyard. You walk into a brightly lit mud room and into the dining room and front bedroom with laminate wood flooring. Remodeled kitchen with large island, quartz countertops, soft close cabinets and undermount sink leads to the living room with French doors to the new back deck. Both bathrooms are remodeled, including a master bathroom with a barn door and floor to ceiling tile. The backyard with new deck has a small fenced area and storage shed. Beyond that is a second fenced area with garden boxes bordering a drainage creek. Hawthorne Elementary School is only a block away. This is the best combination of price, charm and location in SLO - all with a completely remodeled home. It won't last long!

## DISTINCTIVE DETAILS:

- Remodeled kitchen includes island, quartz countertops, soft close cabinets and undermount sink.
  - All new windows, roof, HVAC system, electrical panel and flooring.
  - Remodeled bathrooms, including master bath with barn door and floor-to-ceiling tile.
    - Large 7,500 sq. ft., corner lot in charming neighborhood.
    - New back deck and fenced backyard with storage shed
    - Second fenced area bordering drainage creek with garden boxes.
      - Close to downtown, hiking trails and great schools.