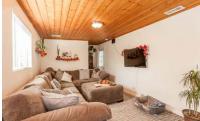

## REMODELED SLO BUNGALOW NEAR DOWNTOWN

2148 KING ST. SAN LUIS OBISPO, CA 93401

OFFERED AT \$699,000

THEAVENUESLO.COM/PROPERTY/2148

1168

Charming and meticulously remodeled bungalow near downtown San Luis Obispo. Located on a 7,500 sq. ft., R-2 lot, this 3-bedroom, 2-bathroom home is completely remodeled inside and out – including flooring throughout, kitchen, bathrooms, interior and exterior paint, windows, roof, main electrical panel, HVAC system, deck and fencing around a private backyard. You walk into a brightly lit mud room and into the dining room and front bedroom with laminate wood flooring. Remodeled kitchen with large island, quartz countertops, soft close cabinets and undermount sink leads to the living room with French doors to the new back deck. Both bathrooms are remodeled, including a master bathroom with a barn door and floor to ceiling tile. The backyard with new deck has a small fenced area and storage shed. Beyond that is a second fenced area with garden boxes bordering a drainage creek. Hawthorne Elementary School is only a block away. This is the best combination of price, charm and location in SLO - all with a completely remodeled home. It won't last long!