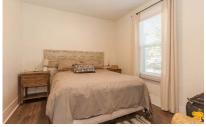

## REMODELED SLO BUNGALOW NEAR DOWNTOWN

2148 KING ST. SAN LUIS OBISPO, CA 93401

OFFERED AT \$699,000

THEAVENUESLO.COM/PROPERTY/2148

1168

Charming and meticulously remodeled bungalow near downtown San Luis Obispo. Located on a 7,500 sq. ft., R-2 lot, this 3-bedroom, 2-bathroom home is completely remodeled inside and out – including flooring throughout, kitchen, bathrooms, interior and exterior paint, windows, roof, main electrical panel, HVAC system, deck and fencing around a private backyard. You walk into a brightly lit mud room and into the dining room and front bedroom with laminate wood flooring. Remodeled kitchen with large island, quartz countertops, soft close cabinets and undermount sink leads to the living room with French doors to the new back deck. Both bathrooms are remodeled, including a master bathroom with a barn door and floor to ceiling tile. The backyard with new deck has a small fenced area and storage shed. Beyond that is a second fenced area with garden boxes bordering a drainage creek. Hawthorne Elementary School is only a block away. This is the best combination of price, charm and location in SLO - all with a completely remodeled home. It won't last long!