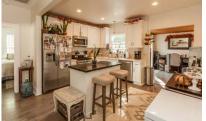

## REMODELED SLO BUNGALOW NEAR DOWNTOWN

2148 KING ST. SAN LUIS OBISPO, CA 93401

OFFERED AT \$699,000

THEAVENUESLO.COM/PROPERTY/2148

1168

Charming and meticulously remodeled bungalow near downtown San Luis Obispo. Located on a 7,500 sq. ft., R-2 lot, this 3-bedroom, 2-bathroom home is completely remodeled inside and out – including flooring throughout, kitchen, bathrooms, interior and exterior paint, windows, roof, main electrical panel, HVAC system, deck and fencing around a private backyard. You walk into a brightly lit mud room and into the dining room and front bedroom with laminate wood flooring. Remodeled kitchen with large island, quartz countertops, soft close cabinets and undermount sink leads to the living room with French doors to the new back deck. Both bathrooms are remodeled, including a master bathroom with a barn door and floor to ceiling tile. The backyard with new deck has a small fenced area and storage shed. Beyond that is a second fenced area with garden boxes bordering a drainage creek. Hawthorne Elementary School is only a block away. This is the best combination of price, charm and location in SLO - all with a completely remodeled home. It won't last long!

## DISTINCTIVE DETAILS:

- Remodeled kitchen includes island, quartz countertops, soft close cabinets and undermount sink.
  - All new windows, roof, HVAC system, electrical panel and flooring.
  - Remodeled bathrooms, including master bath with barn door and floor-to-ceiling tile.
    - Large 7,500 sq. ft., corner lot in charming neighborhood.
    - New back deck and fenced backyard with storage shed
    - Second fenced area bordering drainage creek with garden boxes.
      - Close to downtown, hiking trails and great schools.