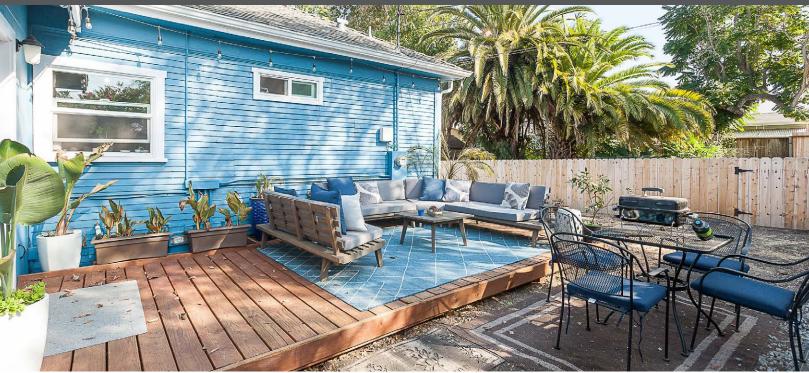

## REMODELED SLO BUNGALOW NEAR DOWNTOWN

2148 KING ST. SAN LUIS OBISPO, CA 93401

OFFERED AT \$699,000

THEAVENUESLO.COM/PROPERTY/2148

1168

Charming and meticulously remodeled bungalow near downtown San Luis Obispo. Located on a 7,500 sq. ft., R-2 lot, this 3-bedroom, 2-bathroom home is completely remodeled inside and out – including flooring throughout, kitchen, bathrooms, interior and exterior paint, windows, roof, main electrical panel, HVAC system, deck and fencing around a private backyard. You walk into a brightly lit mud room and into the dining room and front bedroom with laminate wood flooring. Remodeled kitchen with large island, quartz countertops, soft close cabinets and undermount sink leads to the living room with French doors to the new back deck. Both bathrooms are remodeled, including a master bathroom with a barn door and floor to ceiling tile. The backyard with new deck has a small fenced area and storage shed. Beyond that is a second fenced area with garden boxes bordering a drainage creek. Hawthorne Elementary School is only a block away. This is the best combination of price, charm and location in SLO - all with a completely remodeled home. It won't last long!