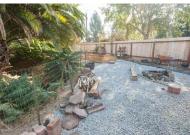

## REMODELED SLO BUNGALOW NEAR DOWNTOWN

2148 KING ST. SAN LUIS OBISPO, CA 93401

OFFERED AT \$699,000

THEAVENUESLO.COM/PROPERTY/2148

1168

Charming and meticulously remodeled bungalow near downtown San Luis Obispo. Located on a 7,500 sq. ft., R-2 lot, this 3-bedroom, 2-bathroom home is completely remodeled inside and out – including flooring throughout, kitchen, bathrooms, interior and exterior paint, windows, roof, main electrical panel, HVAC system, deck and fencing around a private backyard. You walk into a brightly lit mud room and into the dining room and front bedroom with laminate wood flooring. Remodeled kitchen with large island, quartz countertops, soft close cabinets and undermount sink leads to the living room with French doors to the new back deck. Both bathrooms are remodeled, including a master bathroom with a barn door and floor to ceiling tile. The backyard with new deck has a small fenced area and storage shed. Beyond that is a second fenced area with garden boxes bordering a drainage creek. Hawthorne Elementary School is only a block away. This is the best combination of price, charm and location in SLO - all with a completely remodeled home. It won't last long!

## DISTINCTIVE DETAILS:

- Remodeled kitchen includes island, quartz countertops, soft close cabinets and undermount sink.
  - All new windows, roof, HVAC system, electrical panel and flooring.
  - Remodeled bathrooms, including master bath with barn door and floor-to-ceiling tile.
    - Large 7,500 sq. ft., corner lot in charming neighborhood.
    - New back deck and fenced backyard with storage shed
    - Second fenced area bordering drainage creek with garden boxes.
      - Close to downtown, hiking trails and great schools.