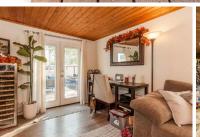

## REMODELED SLO BUNGALOW NEAR DOWNTOWN

2148 KING ST. SAN LUIS OBISPO, CA 93401

OFFERED AT \$699,000

THEAVENUESLO.COM/PROPERTY/2148

1168

Charming and meticulously remodeled bungalow near downtown San Luis Obispo. Located on a 7,500 sq. ft., R-2 lot, this 3-bedroom, 2-bathroom home is completely remodeled inside and out – including flooring throughout, kitchen, bathrooms, interior and exterior paint, windows, roof, main electrical panel, HVAC system, deck and fencing around a private backyard. You walk into a brightly lit mud room and into the dining room and front bedroom with laminate wood flooring. Remodeled kitchen with large island, quartz countertops, soft close cabinets and undermount sink leads to the living room with French doors to the new back deck. Both bathrooms are remodeled, including a master bathroom with a barn door and floor to ceiling tile. The backyard with new deck has a small fenced area and storage shed. Beyond that is a second fenced area with garden boxes bordering a drainage creek. Hawthorne Elementary School is only a block away. This is the best combination of price, charm and location in SLO - all with a completely remodeled home. It won't last long!