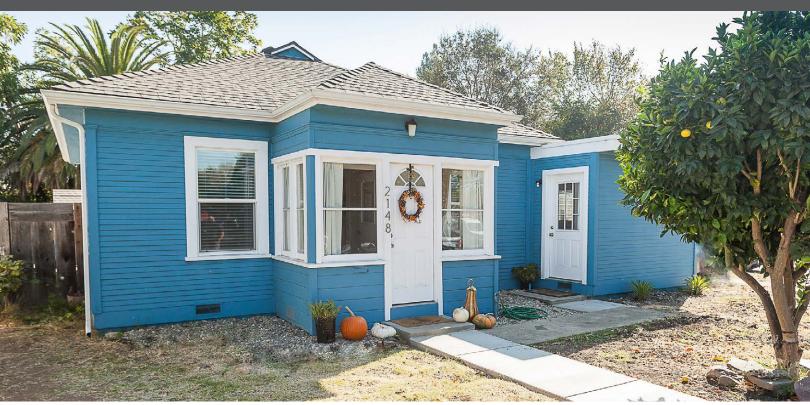

## REMODELED SLO BUNGALOW NEAR DOWNTOWN

2148 KING ST. SAN LUIS OBISPO, CA 93401

OFFERED AT \$699,000

THEAVENUESLO.COM/PROPERTY/2148

1168

Charming and meticulously remodeled bungalow near downtown San Luis Obispo. Located on a 7,500 sq. ft., R-2 lot, this 3-bedroom, 2-bathroom home is completely remodeled inside and out – including flooring throughout, kitchen, bathrooms, interior and exterior paint, windows, roof, main electrical panel, HVAC system, deck and fencing around a private backyard. You walk into a brightly lit mud room and into the dining room and front bedroom with laminate wood flooring. Remodeled kitchen with large island, quartz countertops, soft close cabinets and undermount sink leads to the living room with French doors to the new back deck. Both bathrooms are remodeled, including a master bathroom with a barn door and floor to ceiling tile. The backyard with new deck has a small fenced area and storage shed. Beyond that is a second fenced area with garden boxes bordering a drainage creek. Hawthorne Elementary School is only a block away. This is the best combination of price, charm and location in SLO - all with a completely remodeled home. It won't last long!

## DISTINCTIVE DETAILS:

- Remodeled kitchen includes island, quartz countertops, soft close cabinets and undermount sink.
  - All new windows, roof, HVAC system, electrical panel and flooring.
  - Remodeled bathrooms, including master bath with barn door and floor-to-ceiling tile.
    - Large 7,500 sq. ft., corner lot in charming neighborhood.
    - New back deck and fenced backyard with storage shed
    - Second fenced area bordering drainage creek with garden boxes.
      - Close to downtown, hiking trails and great schools.