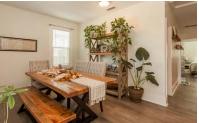

## REMODELED SLO BUNGALOW NEAR DOWNTOWN

2148 KING ST. SAN LUIS OBISPO, CA 93401

OFFERED AT \$699,000

THEAVENUESLO.COM/PROPERTY/2148

1168

Charming and meticulously remodeled bungalow near downtown San Luis Obispo. Located on a 7,500 sq. ft., R-2 lot, this 3-bedroom, 2-bathroom home is completely remodeled inside and out – including flooring throughout, kitchen, bathrooms, interior and exterior paint, windows, roof, main electrical panel, HVAC system, deck and fencing around a private backyard. You walk into a brightly lit mud room and into the dining room and front bedroom with laminate wood flooring. Remodeled kitchen with large island, quartz countertops, soft close cabinets and undermount sink leads to the living room with French doors to the new back deck. Both bathrooms are remodeled, including a master bathroom with a barn door and floor to ceiling tile. The backyard with new deck has a small fenced area and storage shed. Beyond that is a second fenced area with garden boxes bordering a drainage creek. Hawthorne Elementary School is only a block away. This is the best combination of price, charm and location in SLO - all with a completely remodeled home. It won't last long!