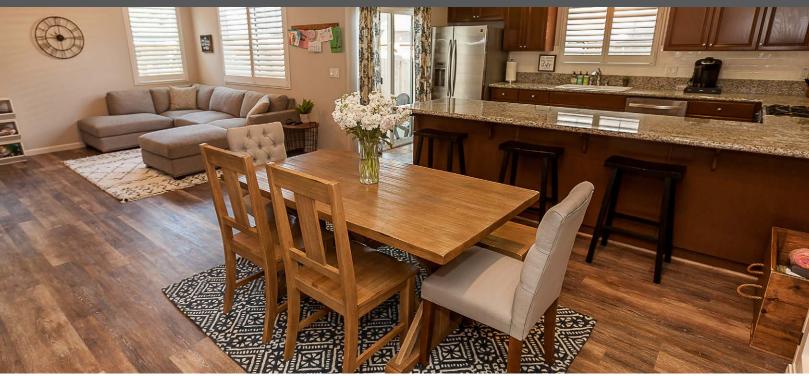

## THEAVENUESLO.COM/PROPERTY/9177

throughout. You walk into an upgraded tile entrance leading to the firstfloor great room with new designer vinyl plank flooring. Large kitchen with bar seating, granite counter tops, subway tile backsplash, recessed lighting and stainless-steel appliances. Slider from great room leads to a low maintenance backyard with professionally installed turf grass. Upstairs you find three large bedrooms and laundry room. The master bedroom includes a huge walk-in closet and en-suite 5-piece bathroom. Other bedrooms are a generous size with closet organizers and a shared Jack and Jill bathroom. Unique and permitted loft/office is not included in listed square footage. Too many thoughtful touches throughout to list, including plantation shutters, custom-built storage slide outs under the stairs, twocar garage with ample built-in storage and water softener. Ideal location in development on a quiet cul-de-sac in South Atascadero close to the freeway, SLO and shopping. The low HOA and direct access to trail system that winds through development to parks and open space round out this beautiful home!

## DISTINCTIVE DETAILS:

- Immaculate home with thoughtful touches throughout.
- Large kitchen with granite countertops, subway tile backsplash and SS appliances.
  - New designer vinyl plank flooring in living and dining areas.
  - Master suite with large walk-in closet and 5-piece en-suite bathroom.
    - Ample storage, including custom built slide-outs under the stairs.
  - Low maintenance backyard with professionally installed turf grass.
    - Low HOA, direct access to trails leading to parks.
      - Located on a quiet cul-de-sac.