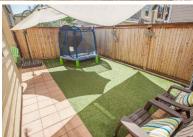

## THEAVENUESLO.COM/PROPERTY/9177

throughout. You walk into an upgraded tile entrance leading to the firstfloor great room with new designer vinyl plank flooring. Large kitchen with bar seating, granite counter tops, subway tile backsplash, recessed lighting and stainless-steel appliances. Slider from great room leads to a low maintenance backyard with professionally installed turf grass. Upstairs you find three large bedrooms and laundry room. The master bedroom includes a huge walk-in closet and en-suite 5-piece bathroom. Other bedrooms are a generous size with closet organizers and a shared Jack and Jill bathroom. Unique and permitted loft/office is not included in listed square footage. Too many thoughtful touches throughout to list, including plantation shutters, custom-built storage slide outs under the stairs, twocar garage with ample built-in storage and water softener. Ideal location in development on a quiet cul-de-sac in South Atascadero close to the freeway, SLO and shopping. The low HOA and direct access to trail system that winds through development to parks and open space round out this beautiful home!

## DISTINCTIVE DETAILS:

- Immaculate home with thoughtful touches throughout.
- Large kitchen with granite countertops, subway tile backsplash and SS appliances.
  - New designer vinyl plank flooring in living and dining areas.
  - Master suite with large walk-in closet and 5-piece en-suite bathroom.
    - Ample storage, including custom built slide-outs under the stairs.
  - Low maintenance backyard with professionally installed turf grass.
    - Low HOA, direct access to trails leading to parks.
      - Located on a quiet cul-de-sac.