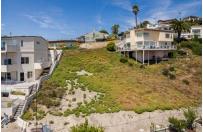

## PISMO HEIGHTS VIEW LOT

LONGVIEW AVE PISMO BEACH, CA 93449

OFFERED AT \$399,000

THEAVENUESLO.COM/PROPERTY/LONGVIEW

**Perched at almost the top of the Pismo Heights neighborhood,** this buildable lot has city, mountain and endless ocean views. The 8,200 sq. ft. lot is one of the last remaining lots towards the top of the Pismo Heights neighborhood. This is a once-in-a-lifetime opportunity to build that dream home with dream views, while being just a short trip to amazing restaurants and the beach. Imagine watching the sunset into the Pacific Ocean and waves break onto the Pismo Dunes. It doesn't have to be just a dream. Make it a reality today!

## DISTINCTIVE DETAILS:

- Endless views of the ocean, city and mountains
  - Large 8,200 sq. ft., buildable lot
- One of the last remaining lots with views in Pismo Heights
  - Close to great restaurants, shopping and the beach