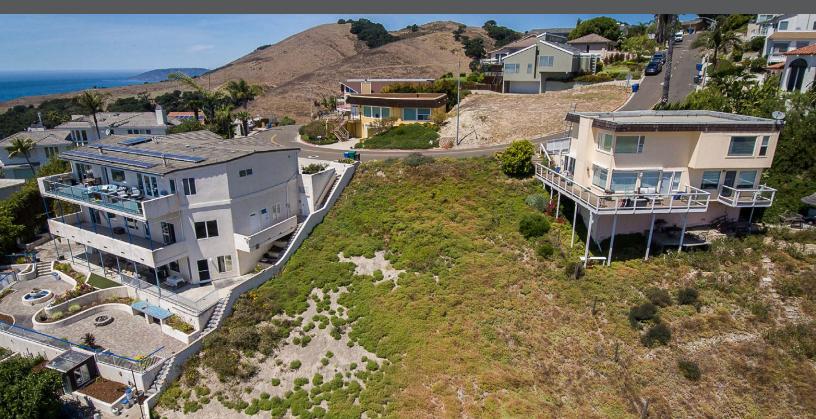

## PISMO HEIGHTS VIEW LOT

LONGVIEW AVE PISMO BEACH, CA 93449

OFFERED AT \$399,000

THEAVENUESLO.COM/PROPERTY/LONGVIEW

**Perched at almost the top of the Pismo Heights neighborhood,** this buildable lot has city, mountain and endless ocean views. The 8,200 sq. ft. lot is one of the last remaining lots towards the top of the Pismo Heights neighborhood. This is a once-in-a-lifetime opportunity to build that dream home with dream views, while being just a short trip to amazing restaurants and the beach. Imagine watching the sunset into the Pacific Ocean and waves break onto the Pismo Dunes. It doesn't have to be just a dream. Make it a reality today!

## DISTINCTIVE DETAILS:

- Endless views of the ocean, city and mountains
  - Large 8,200 sq. ft., buildable lot
- One of the last remaining lots with views in Pismo Heights
  - Close to great restaurants, shopping and the beach