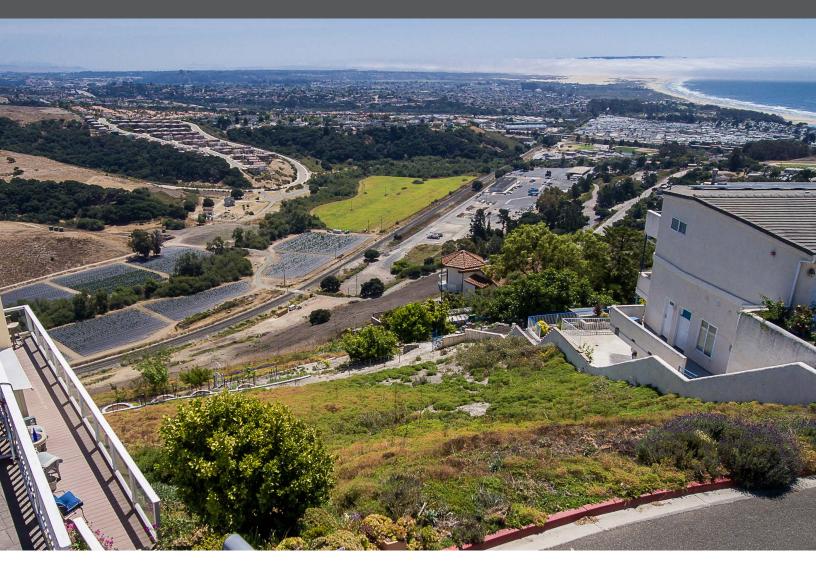

## PISMO HEIGHTS VIEW LOT

LONGVIEW AVE PISMO BEACH, CA 93449

OFFERED AT \$399,000

THEAVENUESLO.COM/PROPERTY/LONGVIEW

**Perched at almost the top of the Pismo Heights neighborhood,** this buildable lot has city, mountain and endless ocean views. The 8,200 sq. ft. lot is one of the last remaining lots towards the top of the Pismo Heights neighborhood. This is a once-in-a-lifetime opportunity to build that dream home with dream views, while being just a short trip to amazing restaurants and the beach. Imagine watching the sunset into the Pacific Ocean and waves break onto the Pismo Dunes. It doesn't have to be just a dream. Make it a reality today!

## DISTINCTIVE DETAILS:

- Endless views of the ocean, city and mountains
  - Large 8,200 sq. ft., buildable lot
- One of the last remaining lots with views in Pismo Heights
  - Close to great restaurants, shopping and the beach