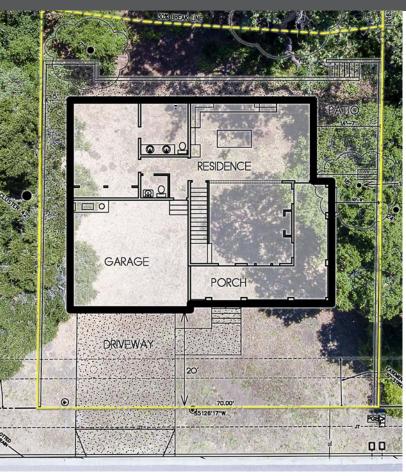

## SAN LUIS DRIVE DREAM LOT

**Build your dream house** on this beautiful approximately 1/4 acre lot in the highly desirable San Luis Drive neighborhood. This lot has a peaceful and private feeling, yet is situated in an established neighborhood, close to downtown SLO, schools, beaches and wineries. The **11,761 square foot lot** comes with soon to be City approved, permit ready plans, featuring civil engineering,

2119 SAN LUIS DRIVE SAN LUIS OBISPO, CA 93401

OFFERED AT \$539,000

www.THEAVENUESLO.COM/PROPERTY/2119

structural engineering, soil engineering, fire sprinkler plan, vegetation management plan, sewer lateral inspection, architectural review (ARC) and \$5000 building/plan deposit. The lot features a level building pad which greatly reduces grading and construction costs. Develop your own plan or use the existing plans to build a beautiful 2372 square foot 5 bedroom/2.5 bath home with indoor and outdoor living spaces in the best location within the highly regarded and prestigious San Luis Drive neighborhood.

## DISTINCTIVE DETAILS:

- San Luis Drive neighborhood
- Level building pad for 2372 sq ft home
- The 11,761 square foot lot comes with soon to be City approved, permit ready plans, featuring civil engineering, structural engineering, soil engineering, fire sprinkler plan, vegetation management plan, sewer lateral inspection, architectural review (ARC) and \$5000 building/plan deposit