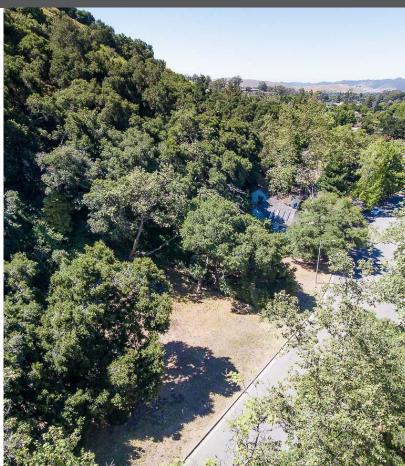

## SAN LUIS DRIVE DREAM LOT

**Build your dream house** on this beautiful approximately 1/4 acre lot in the highly desirable San Luis Drive neighborhood. This lot has a peaceful and private feeling, yet is situated in an established neighborhood, close to downtown SLO, schools, beaches and wineries. The **11,761 square foot lot** comes with soon to be City approved, permit ready plans, featuring civil engineering,

## OUTDOORS:

- Private and peaceful lot
- Surrounded by high-end custom homes
- Close to downtown SLO, excellent schools, shopping and beaches
- Established and highly regarded neighborhood
- · Oak-filled lot that backs up to open space