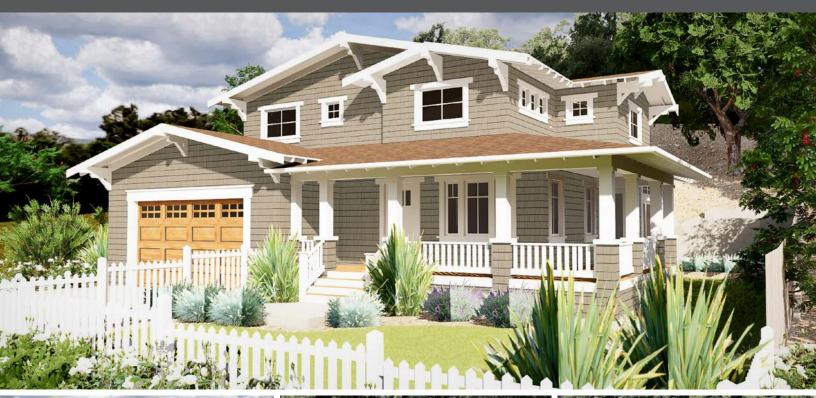

## SAN LUIS DRIVE DREAM LOT

**Build your dream house** on this beautiful approximately 1/4 acre lot in the highly desirable San Luis Drive neighborhood. This lot has a peaceful and private feeling, yet is situated in an established neighborhood, close to downtown SLO, schools, beaches and wineries. The **11,761 square foot lot** comes with soon to be City approved, permit ready plans, featuring civil engineering,

2119 SAN LUIS DRIVE SAN LUIS OBISPO, CA 93401

OFFERED AT \$539,000

www.THEAVENUESLO.COM/PROPERTY/2119

structural engineering, soil engineering, fire sprinkler plan, vegetation management plan, sewer lateral inspection, architectural review (ARC) and \$5000 building/plan deposit. The lot features a level building pad which greatly reduces grading and construction costs. Develop your own plan or use the existing plans to build a beautiful 2372 square foot 5 bedroom/2.5 bath home with indoor and outdoor living spaces in the best location within the highly regarded and prestigious San Luis Drive neighborhood.

## DISTINCTIVE DETAILS:

- San Luis Drive neighborhood
- Level building pad for 2372 sq ft home
- The 11,761 square foot lot comes with soon to be City approved, permit ready plans, featuring civil engineering, structural engineering, soil engineering, fire sprinkler plan, vegetation management plan, sewer lateral inspection, architectural review (ARC) and \$5000 building/plan deposit