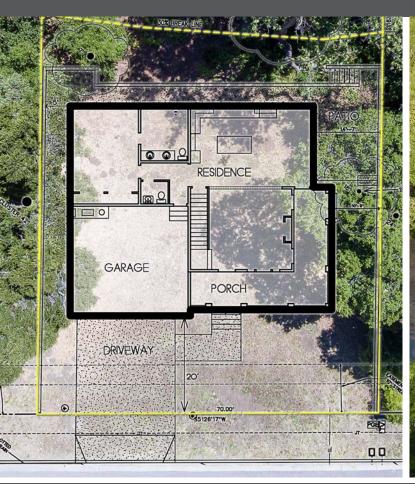

## NEW CONSTRUCTION CUSTOM BUILT CRAFTSMAN

2119 SAN LUIS DRIVE SAN LUIS OBISPO, CA 93401

OFFERED AT \$1,499,000

www.THEAVENUESLO.COM/PROPERTY/2119

Brand new construction...beautiful 2372 square foot 5 bedroom / 2.5 bath home with indoor and outdoor living spaces in the highly desirable San Luis Drive neighborhood. Lovely craftsman home, with open concept floor plan, wrap around front porch and master bedroom suite located on the first floor. Perfectly located at the beginning of the newly constructed homes on this street, the property has a peaceful and private feeling, yet is situated in an established neighborhood, close to downtown SLO, schools, beaches and wineries. Home is expected to be completed by end of February 2021. Get in early and work with the builder and owner to dial in your personal preferences...and move into your dream home early next year!

## DISTINCTIVE DETAILS:

- Get in early and pick out your details Master bedroom suite located on first floor
  - Wrap around front covered porch
  - · Located in coveted San Luis Drive neighborhood
    - Beautiful Craftsman construction
  - Open kitchen and great room with large island
    - Large lot close to downtown and schools
  - Construction expected to be complete by end of Feb. 2021