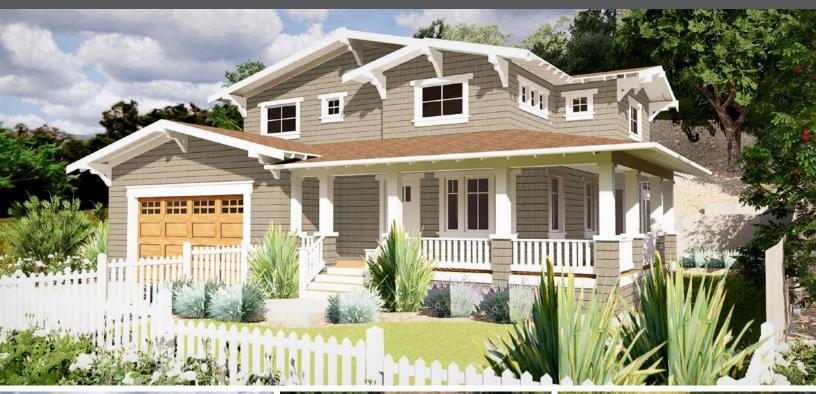

## NEW CONSTRUCTION CUSTOM BUILT CRAFTSMAN

2119 SAN LUIS DRIVE SAN LUIS OBISPO, CA 93401

OFFERED AT \$1,499,000

www.THEAVENUESLO.COM/PROPERTY/2119

Brand new construction...beautiful 2372 square foot 5 bedroom / 2.5 bath home with indoor and outdoor living spaces in the highly desirable San Luis Drive neighborhood. Lovely craftsman home, with open concept floor plan, wrap around front porch and master bedroom suite located on the first floor. Perfectly located at the beginning of the newly constructed homes on this street, the property has a peaceful and private feeling, yet is situated in an established neighborhood, close to downtown SLO, schools, beaches and wineries. Home is expected to be completed by end of February 2021. Get in early and work with the builder and owner to dial in your personal preferences...and move into your dream home early next year!

## DISTINCTIVE DETAILS:

- Get in early and pick out your details Master bedroom suite located on first floor
  - Wrap around front covered porch
  - · Located in coveted San Luis Drive neighborhood
    - Beautiful Craftsman construction
  - Open kitchen and great room with large island
    - Large lot close to downtown and schools
  - Construction expected to be complete by end of Feb. 2021