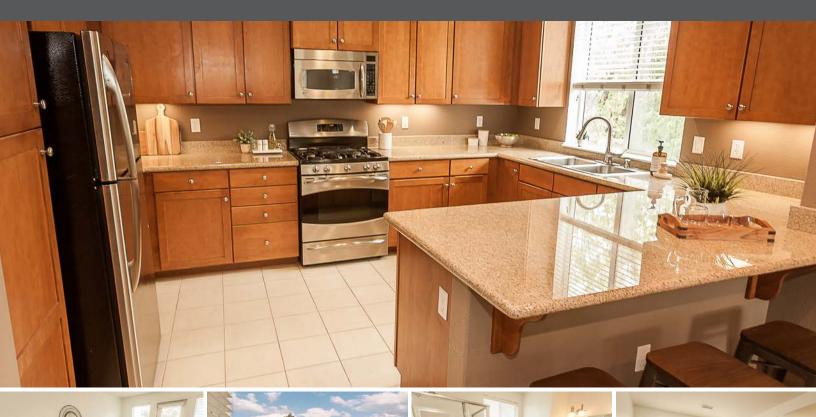

## PRISTINE SLO CONDO

3591 SACRAMENTO DR, #220 SAN LUIS OBISPO, CA 93401

OFFERED AT \$509,000

THEAVENUESLO.COM/PROPERTY/3591

Village is the perfect combination of affordability and style. You enter a great room with a beautiful kitchen with granite counters, stainless steel appliances and bar seating opening to the living / dining areas and outdoor patio. New vinyl wood flooring throughout the living spaces gives the home a modern feel. The large master suite includes a deck with views of the surrounding mountains, walk-in closet and 5-piece washroom. The generous sized second bedroom has great natural light and is adjacent to the guest bathroom. This wellequipped condo is rounded out with a nice sized laundry room with built-ins and a one-car garage. This elegant home is close to shopping, hiking trails, airport and downtown SLO!

This immaculate SLO condo in the desirable Broad Street

- New vinyl wood flooring throughout living spaces
- Open great room with great natural light and door to patio
- Beautiful kitchen with granite countertops, SS appliances and breakfast bar
- Master suite with balcony overlooking surrounding hills, walk-in closet and 5-piece washroom
  - Generous sized second bedroom with great natural light and adjacent hall bathroom
    - Well equipped with large laundry room with built-ins and one-car garage