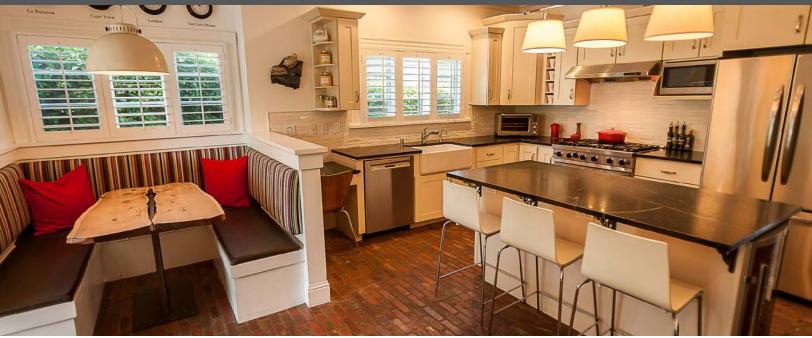

## GORGEOUS SINGLE LEVEL HOME IN SLO'S ANHOLM DISTRICT

226 LINCOLN STREET SAN LUIS OBISPO, CA 93405

OFFERED AT \$1,275,000

www.THEAVENUESLO.COM/PROPERTY/226

This move-in-ready San Luis Obispo home is truly unique and utterly charming! Situated in one of the most coveted neighborhoods of town, on a quiet street along the creek, yet walkable to downtown. Featuring 3 bedrooms, 2.5 bathrooms plus an office, this single level home is gorgeous and very livable, with both formal and informal living spaces to enjoy. At the center of the home is a gorgeous gourmet kitchen with soapstone counters, high-end appliances, farmhouse sink, brick flooring, walkin pantry and built-in breakfast nook. The attention to detail is evident with the formal dining room, living room with fireplace and plantation shutters plus a family room that leads to the gorgeous back yard.

## DISTINCTIVE DETAILS:

- Gourmet Kitchen with soapstone counters and high-end appliances
- Formal and informal living and entertaining spaces
- Master suite with luxurious bathroom
- Two bedrooms connected by charming bathroom
- Amazing design details throughout
- Office and indoor laundry room
- Owned solar panels