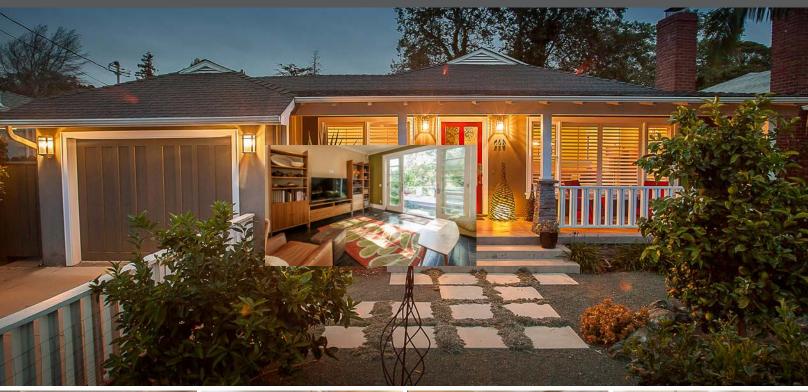

## GORGEOUS SINGLE LEVEL HOME IN SLO'S ANHOLM DISTRICT

226 LINCOLN STREET SAN LUIS OBISPO, CA 93405

OFFERED AT \$1,275,000

www.THEAVENUESLO.COM/PROPERTY/226

This move-in-ready San Luis Obispo home is truly unique and utterly charming! Situated in one of the most coveted neighborhoods of town, on a quiet street along the creek, yet walkable to downtown. Featuring 3 bedrooms, 2.5 bathrooms plus an office, this single level home is gorgeous and very livable, with both formal and informal living spaces to enjoy. At the center of the home is a gorgeous gourmet kitchen with soapstone counters, high-end appliances, farmhouse sink, brick flooring, walkin pantry and built-in breakfast nook. The attention to detail is evident with the formal dining room, living room with fireplace and plantation shutters plus a family room that leads to the gorgeous back yard.

## OUTDOORS:

- Covered front patio
- Large back deck
- Creekside Location
- Drought Tolerant Vegetation, Blood orange, Eureka lemon, Bearss Lime, Mandarin Orange, Kumquat & Naval orange trees
- Fortini Landscape design
- Walking distance to downtown
- · Coveted Anholm District neighborhood