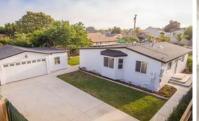

## COMPLETELY REMODELED ENTERTAINERS PARADISE

1436 SEABRIGHT AVENUE, GROVER BEACH, CA 93433

OFFERED AT \$620,000

THEAVENUESLO.COM/PROPERTY/1436

with no detail missed. This single level home is privately tucked away on an oversized 8,950 sq ft lot. Spacious open floor plan boasting warm grey tones and coastal farmhouse style throughout. The eat-in kitchen was thoughtfully designed with shaker cabinets, butcher block countertops and stainless steel appliances. The master-bedroom features a large closet with built-ins and en-suite with walk-in shower. Two additional light-filled bedrooms are conveniently located near laundry area with storage cabinets. The home has been fully updated with all new paint, floors, windows, doors, lighting, solar, plumbing and more. Completing this meticulous home is a 2 car garage with workshop and attached bonus room, ideal as an office or studio. Enjoy entertaining in the landscaped private yard with an oversized entertainer's deck, hot tub, play area, dog run, 16 fruit trees and a landscaping well. This home exudes charm and sophistication while providing easy access to beach, nearby parks, and all the Central Coast has to offer.

## OUTDOORS:

- Oversized flag lot
- Fully fenced property
- Solar panels
- Entertainer's deck with built-in seating
- Hot tub
- Beautifully landscaped including 16 fruit trees

KRISSY BELLISARIO

REALTOR® BRE# 01978581