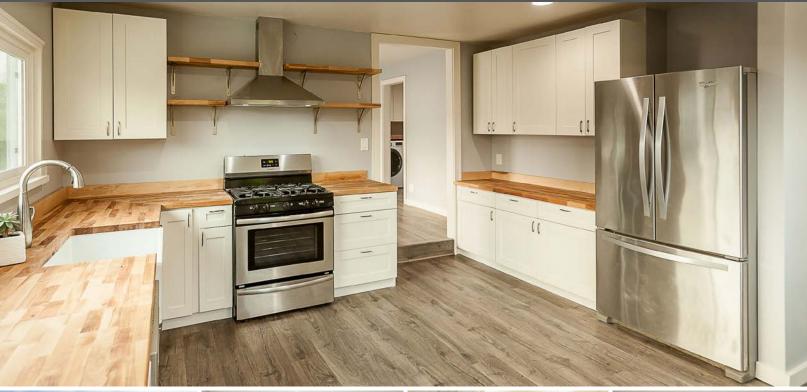

## COMPLETELY REMODELED ENTERTAINERS PARADISE

1436 SEABRIGHT AVENUE, GROVER BEACH, CA 93433

OFFERED AT \$620,000

THEAVENUESLO.COM/PROPERTY/1436

with no detail missed. This single level home is privately tucked away on an oversized 8,950 sq ft lot. Spacious open floor plan boasting warm grey tones and coastal farmhouse style throughout. The eat-in kitchen was thoughtfully designed with shaker cabinets, butcher block countertops and stainless steel appliances. The master-bedroom features a large closet with built-ins and en-suite with walk-in shower. Two additional light-filled bedrooms are conveniently located near laundry area with storage cabinets. The home has been fully updated with all new paint, floors, windows, doors, lighting, solar, plumbing and more. Completing this meticulous home is a 2 car garage with workshop and attached bonus room, ideal as an office or studio. Enjoy entertaining in the landscaped private yard with an oversized entertainer's deck, hot tub, play area, dog run, 16 fruit trees and a landscaping well. This home exudes charm and sophistication while providing easy access to beach, nearby parks, and all the Central Coast has to offer.

This beautiful 3 bedroom, 2 bath home has been completely remodeled

## DISTINCTIVE DETAILS:

- Completely remodeled
- Open floor plan
- Indoor laundry
- Built-ins throughout
- 2 car garage with workshop
- Additional bonus room off garage