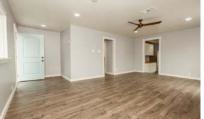

## COMPLETELY REMODELED ENTERTAINERS PARADISE

1436 SEABRIGHT AVENUE, GROVER BEACH, CA 93433

OFFERED AT \$620,000

THEAVENUESLO.COM/PROPERTY/1436

with no detail missed. This single level home is privately tucked away on an oversized 8,950 sq ft lot. Spacious open floor plan boasting warm grey tones and coastal farmhouse style throughout. The eat-in kitchen was thoughtfully designed with shaker cabinets, butcher block countertops and stainless steel appliances. The master-bedroom features a large closet with built-ins and en-suite with walk-in shower. Two additional light-filled bedrooms are conveniently located near laundry area with storage cabinets. The home has been fully updated with all new paint, floors, windows, doors, lighting, solar, plumbing and more. Completing this meticulous home is a 2 car garage with workshop and attached bonus room, ideal as an office or studio. Enjoy entertaining in the landscaped private yard with an oversized entertainer's deck, hot tub, play area, dog run, 16 fruit trees and a landscaping well. This home exudes charm and sophistication while providing easy access to beach, nearby parks, and all the Central Coast has to offer.

This beautiful 3 bedroom, 2 bath home has been completely remodeled

## DISTINCTIVE DETAILS:

- Completely remodeled
- Open floor plan
- Indoor laundry
- Built-ins throughout
- 2 car garage with workshop
- Additional bonus room off garage