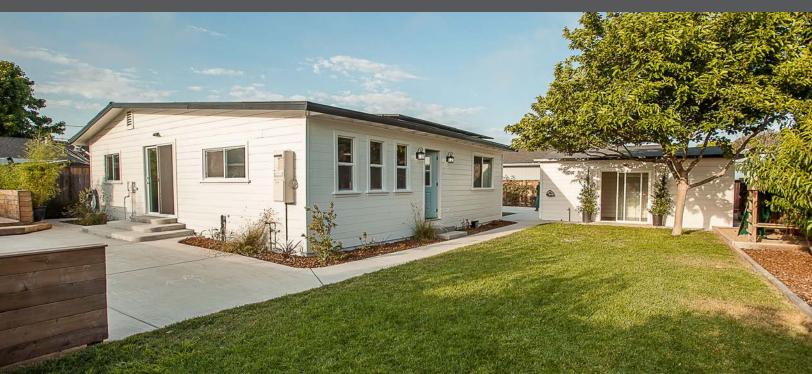

## COMPLETELY REMODELED ENTERTAINERS PARADISE

1436 SEABRIGHT AVENUE, GROVER BEACH, CA 93433

OFFERED AT \$620,000

THEAVENUESLO.COM/PROPERTY/1436

with no detail missed. This single level home is privately tucked away on an oversized 8,950 sq ft lot. Spacious open floor plan boasting warm grey tones and coastal farmhouse style throughout. The eat-in kitchen was thoughtfully designed with shaker cabinets, butcher block countertops and stainless steel appliances. The master-bedroom features a large closet with built-ins and en-suite with walk-in shower. Two additional light-filled bedrooms are conveniently located near laundry area with storage cabinets. The home has been fully updated with all new paint, floors, windows, doors, lighting, solar, plumbing and more. Completing this meticulous home is a 2 car garage with workshop and attached bonus room, ideal as an office or studio. Enjoy entertaining in the landscaped private yard with an oversized entertainer's deck, hot tub, play area, dog run, 16 fruit trees and a landscaping well. This home exudes charm and sophistication while providing easy access to beach, nearby parks, and all the Central Coast has to offer.

This beautiful 3 bedroom, 2 bath home has been completely remodeled