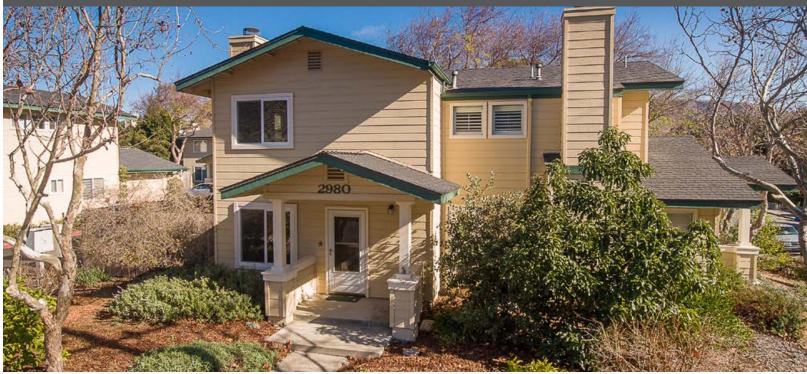

## IMPECCABLY MAINTAINED & EXTREMELY CLEAN TOWNHOME

2980 ROCKVIEW PLACE SAN LUIS OBISPO, CA 93401

OFFERED AT \$469,900

www.THEAVENUESLO.COM/2980

**SLO 2 Bedroom Town Home** - Impeccably maintained & extremely clean two-story townhome located on a corner lot with an abundance of natural light. Tucked in a very small & quiet, garden-like sustainable complex. Family room features wood burning fireplace with granite hearth, wood & granite mantel. Granite countertops & oak cabinets in the kitchen. Beautiful Brazilian Koa laminate flooring is downstairs with soft sand colored carpet upstairs. Spacious bedrooms with lots of privacy. Indoor laundry. Close to downtown, restaurants, shopping.