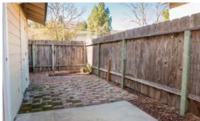

## OUTDOORS:

- Large private patio that is lit, powered, room for BBQ, patio furniture, & container garden.
- Patio with mid-morning to sunset light.
- Large locking storage closet is accessible only via your private patio is lit & powered.
- Sustainable grounds feature pomegranate trees, apple trees, peach, grapes, artichoke, Mission fig, strawberries, natal plums, mandarin orange, orange, blood orange, avocado & kefir lime.
- Front porch & darling street entry.