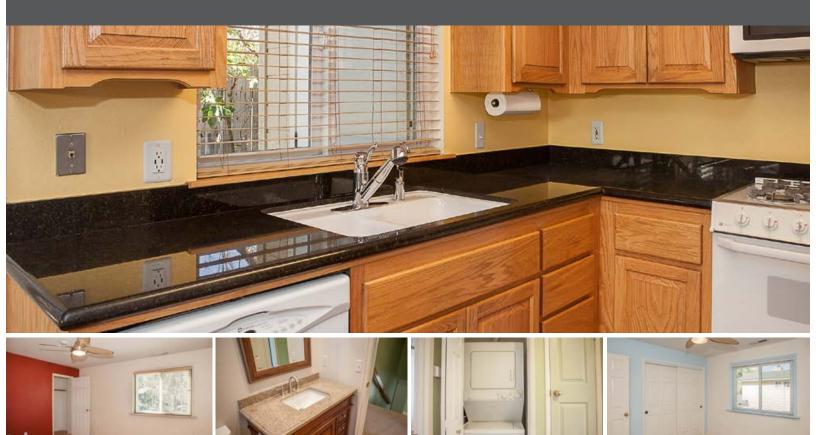

## IMPECCABLY MAINTAINED & EXTREMELY CLEAN TOWNHOME

2980 ROCKVIEW PLACE SAN LUIS OBISPO, CA 93401

OFFERED AT \$469,900

www.THEAVENUESLO.COM/2980

**SLO 2 Bedroom Town Home** - Impeccably maintained & extremely clean two-story townhome located on a corner lot with an abundance of natural light. Tucked in a very small & quiet, garden-like sustainable complex. Family room features wood burning fireplace with granite hearth, wood & granite mantel. Granite countertops & oak cabinets in the kitchen. Beautiful Brazilian Koa laminate flooring is downstairs with soft sand colored carpet upstairs. Spacious bedrooms with lots of privacy. Indoor laundry. Close to downtown, restaurants, shopping.