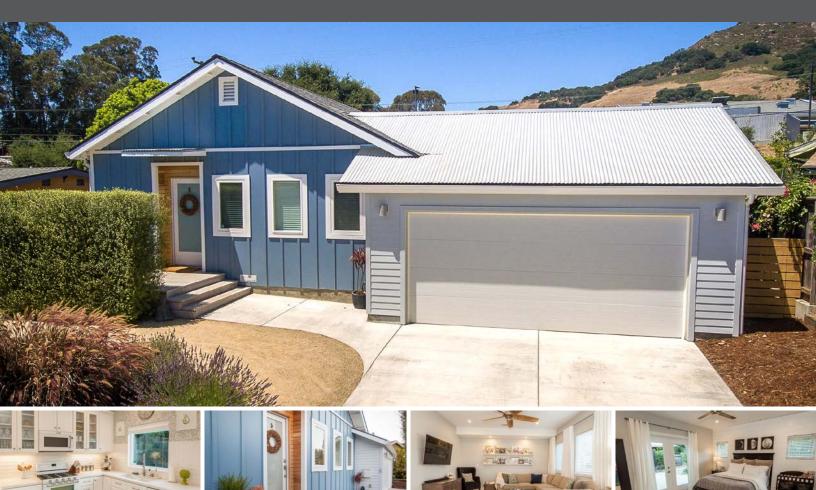

# PRISTINE MODERN FARMHOUSE

338 JAYCEE DRIVE SAN LUIS OBISPO, CA 93405

OFFERED AT \$915,000

THEAVENUESLO.COM/PROPERTY/338

Pristine, modern farmhouse completed in 2016 located in the heart of San Luis Obispo with views of Bishops Peak. This single-level, 3 bed / 2.5 bath home is tastefully designed with clean and sophisticated interiors. Infused with natural light and the finest fixtures and finishes, including wideplank trim and baseboards, wood flooring and 9-ft ceilings. The kitchen features white Kitchen Aid appliances, quartz counter tops and bar seating. The master suite is perfectly serene with French doors, spacious shower and an abundance of closet space. Constructed with enduring quality, this home is completed with smart technology, powder bath, laundry room, and a two-car garage with overhead attic storage. The beautifully landscaped backyard and outdoor patio area is perfect for entertaining and outdoor living, including fruit trees and a separate dog run. For those who desire a pristine new residence yet do not want to sacrifice being in an establish neighborhood with access to all the amenities of San Luis Obispo, this rare opportunity is not to be missed!

### **DISTINCTIVE DETAILS:**

- Constructed in 2016
- · Hardwood floors throughout
- Master-bedroom with walk-in closet and French doors to backvard
- Smart technology and recessed LED lighting
- Expansive 9ft ceilings
- · Custom finishes throughout

#### **OUTDOORS**:

- Entertaining deck
- Private secondary side deck
- Fully landscaped including fruit trees
- Completely fenced backyard, side yards, and dog run
- Expansive views of mountains
- Easy access to multiple hiking trails