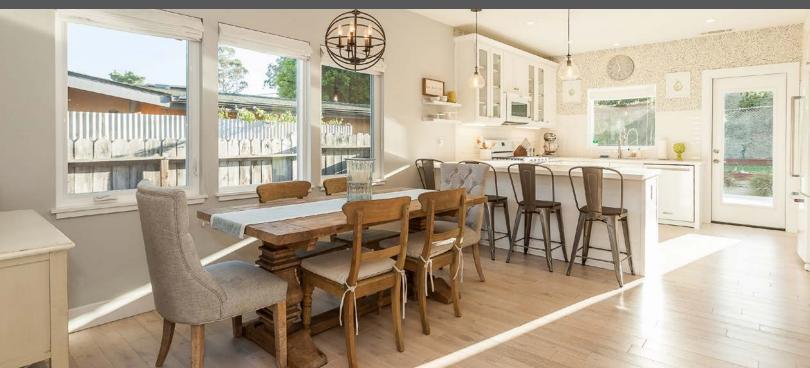

# PRISTINE MODERN FARMHOUSE

338 JAYCEE DRIVE SAN LUIS OBISPO, CA 93405

OFFERED AT \$915,000

THEAVENUESLO.COM/PROPERTY/338

Pristine, modern farmhouse completed in 2016 located in the heart of San Luis Obispo with views of Bishops Peak. This single-level, 3 bed / 2.5 bath home is tastefully designed with clean and sophisticated interiors. Infused with natural light and the finest fixtures and finishes, including wideplank trim and baseboards, wood flooring and 9-ft ceilings. The kitchen features white Kitchen Aid appliances, quartz counter tops and bar seating. The master suite is perfectly serene with French doors, spacious shower and an abundance of closet space. Constructed with enduring quality, this home is completed with smart technology, powder bath, laundry room, and a two-car garage with overhead attic storage. The beautifully landscaped backyard and outdoor patio area is perfect for entertaining and outdoor living, including fruit trees and a separate dog run. For those who desire a pristine new residence yet do not want to sacrifice being in an establish neighborhood with access to all the amenities of San Luis Obispo, this rare opportunity is not to be missed!