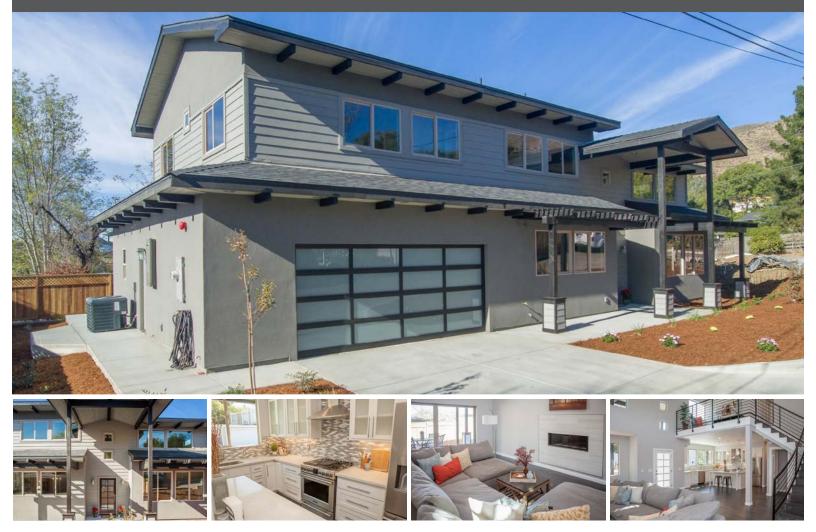

# CONTEMPORARY CUSTOM HOME - JUST BUILT

### 2902 JOHNSON AVE. SAN LUIS OBISPO, CA 93401

OFFERED AT \$939,000

#### THEAVENUESLO.COM/2902-JOHNSON

This Custom home has four bedrooms, four baths with a master suite on each level. This approximately 2,320 sq.ft. home will have 4 bedrooms, 4 baths with a master suite on both levels with walk-in closets. Expansive, designer kitchen with walk-in pantry, Quartz counter tops, large kitchen island, and top of the line appliances, including stainless steel 5-burner stove top. Soaring ceilings with abundant light throughout. Other extras include air conditioning, engineered hardwood floors, cement and stucco siding, two car garage, and contemporary frosted-glass garage and front doors.

## DISTINCTIVE DETAILS:

- Master Suites on both levels
- Walk in Closets
- Stainless Steel Kitchen Appliances
- Kitchen Island
- Quartz Counter Tops
- Engineered Wood Floors
- High Ceilings

#### OUTDOORS:

- Comp Roof
- Cement and Stucco Siding
- Two Car Garage
- Glass Windows on Garage and Front Door
- Landscaped
- New Fence