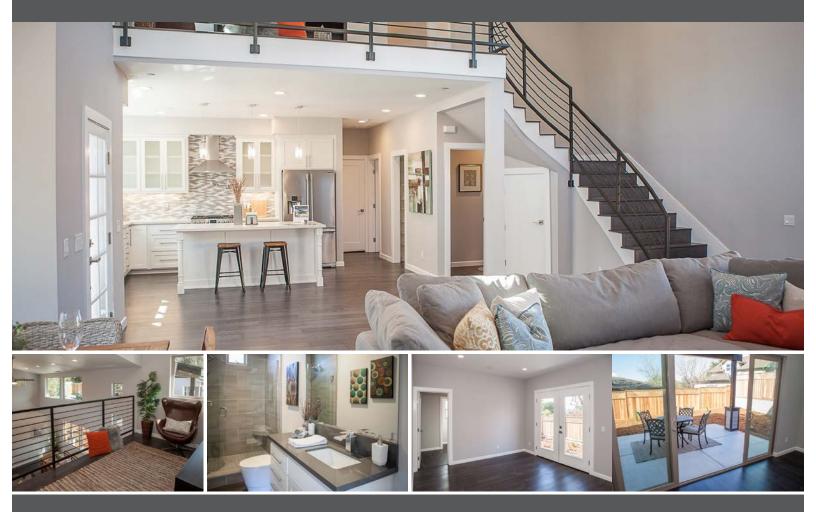

#### THEAVENUESLO.COM/2902-JOHNSON

This Custom home has four bedrooms, four baths with a master suite on each level. This approximately 2,320 sq.ft. home will have 4 bedrooms, 4 baths with a master suite on both levels with walk-in closets. Expansive, designer kitchen with walk-in pantry, Quartz counter tops, large kitchen island, and top of the line appliances, including stainless steel 5-burner stove top. Soaring ceilings with abundant light throughout. Other extras include air conditioning, engineered hardwood floors, cement and stucco siding, two car garage, and contemporary frosted-glass garage and front doors.

## DISTINCTIVE DETAILS:

- Master Suites on both levels
- Walk in Closets
- Stainless Steel Kitchen Appliances
- Kitchen Island
- Quartz Counter Tops
- Engineered Wood Floors
- High Ceilings